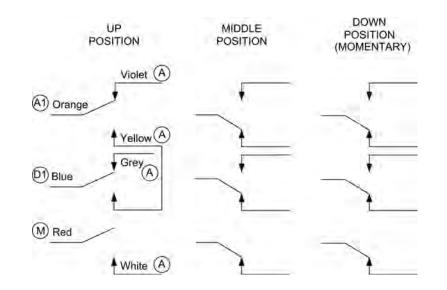

### **Typical Installation**

- 1. Violet and Grey are the normally closed contacts that have power available to them when the switch is in the "Off" position.
- 2. Yellow and White are the normally open contacts.
- 3. The unconnected Black wire from the nurse light corresponds with the White wire from the light socket.

## **Function Table**

| WIRE COLOR                          | Orange | Violet | Grey | Red | Yellow | White | Blue |  |
|-------------------------------------|--------|--------|------|-----|--------|-------|------|--|
| Original<br>Terminal<br>Designation | A1     | А      | D    | М   | Т      | F     | D1   |  |
| Up                                  |        | On     | On   |     | Off    | Off   |      |  |
| Middle                              |        | Off    | Off  |     | On     | On    |      |  |
| Down<br>(Momentary)                 |        | Off    | Off  |     | On     | On    |      |  |
| Green wire is ground                |        |        |      |     |        |       |      |  |

#### **Schematic**