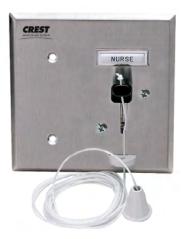

Call Crest Technical Support for assistance at: **1-800-328-8908** 

www.cresthealthcare.com ©2012 Crest Healthcare Supply



# Pullcord Station, Crest Replacement for Setco

300-188

### **Typical Installation**

- 1. Violet and Grey are the normally closed contacts that have power available to them when the switch is in the "Off" position.
- 2. Yellow and White are the normally open contacts.
- 3. The unconnected Black wire from the nurse light corresponds with the White wire from the light socket.

### **Specifications**

| ELECTRICAL<br>Current and<br>voltage rating: | 1.5A @ 28VDC; 0.5A @ 115VAC                   |
|----------------------------------------------|-----------------------------------------------|
| MECHANICAL<br>Mounting:                      | Fits standard single gang electrical back box |
| SIZE MEASUREME<br>Plate:                     | NTS<br>4.5" x 4.562" (2 Gang)                 |

## *